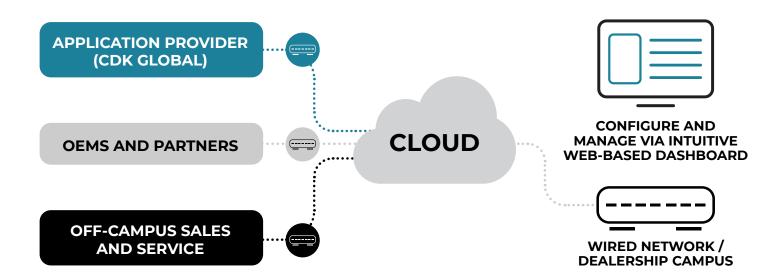

### What Is SD-WAN?

SD-WAN combines the benefits of the cloud, the bandwidth of broadband and existing enterprise-wide network infrastructure to more efficiently and cost effectively transmit media (data, video, voice) and quickly access cloud applications from every location in the network.

Here's the difference: unlike an MPLS connection, SD-WAN creates a flexible, resilient and secure network. It enables you to use multiple and different broadband connections and manages these automatically to give your dealership the best possible internet connection.