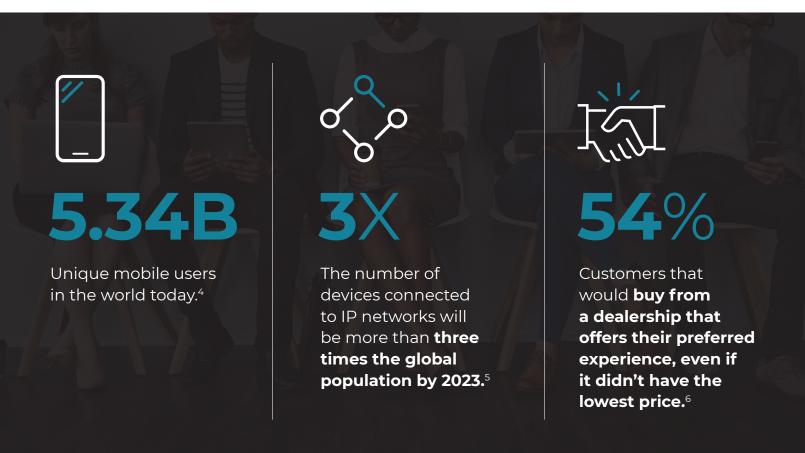

\$10.7B

The amount the technology market for automotive dealers is expected to exceed by 2026, led largely by demand for cloud-based solutions.1

**65.9**%

Almost two-thirds of spending on application software will be directed toward cloud technologies in 2025, up from 57.7% in 2022.2

**77**%

Of users who now manage their WAN through software.7

\$**8.4B** 

Estimated size of SD-WAN market by 2025.8

**34.5**%

Rate at which revenue from SD-WAN is increasing each year.9