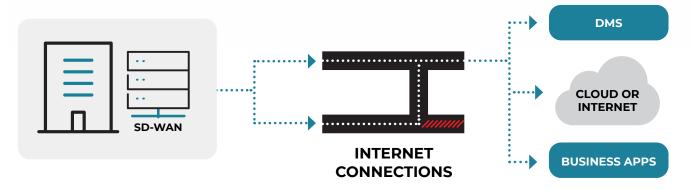

## Your On-Ramp to the Cloud

SD-WAN optimizes traffic and network use to allow faster, more reliable internet access that keeps dealers, customers and dealer groups online.

SD-WAN maximizes your circuits and provides you with the best connection possible. So if one circuit runs slowly, your SD-WAN will switch to the faster circuit automatically. It knows what applications are business critical, and prioritizes them accordingly.

When connectivity issues and circuit failures are frequent, SD-WAN manages connectivity, keeping your dealership online when others cannot.